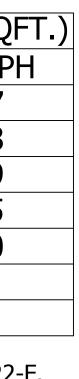

# NO. 25G BRACKETED TOWERS - NO ICE

| TOWER       | BRACKET E  | ELEVATION  | ALLOWABLE | ANTENNA AR | REAS (SQ |
|-------------|------------|------------|-----------|------------|----------|
| HEIGHT (FT) | UPPER (FT) | LOWER (FT) | 70 MPH    | 80 MPH     | 90 MF    |
| 40          | 30.0       | 15.0       | 15.3      | 11.3       | 7.7      |
| 50          | 36.0       | 18.0       | 14.6      | 10.0       | 6.8      |
| 60          | 46.0       | 23.0       | 14.0      | 8.9        | 5.9      |
| 70          | 56.0       | 28.0       | 13.5      | 8.3        | 5.5      |
| 80          | 66.0       | 33.0       | 13.1      | 7.7        | 5.0      |
| 90          | 66.0       | 33.0       | 6.8       | 4.9        |          |
| 100         | 66.0       | 33.0       | 1.7       |            |          |

1. TOWER DESIGNS ARE IN ACCORDANCE WITH APPROVED NATIONAL STANDARD ANSI/EIA-222-F.

2. ALL TOWERS MUST HAVE "FIXED BASES". PINNED BASES MUST NOT BE USED.

- 3. DESIGN ASSUMES ONE 5/8" TRANSMISSION LINE ON EACH FACE, (TOTAL = 3), SYMMETRICALLY PLACED.
- 4. ANTENNAS AND MOUNTS ASSUMED SYMMETRICALLY PLACED AT TOWER TOP.
- 5. ALLOWABLE ANTENNA AREAS ASSUME ALL ROUND ANTENNA MEMBERS.
- 6. ALLOWABLE FLAT-PLATE ANTENNA AREAS, BASED ON EIA RS-222-C, MAY BE OBTAINED BY MULTIPLYING AREAS SHOWN BY 0.6.
- 7. DO NOT INSTALL OR DISMANTLE TOWERS WITHIN FALLING DISTANCE OF ELECTRICAL AND/OR TELEPHONE LINES.
- 8. TOWER ERECTION AND DISMANTLING MUST BE DONE BY QUALIFIED AND EXPERIENCED PERSONNEL.
- 9. INSTALL WARNING PLATE (P/N ACWS) IN A HIGHLY VISIBLE LOCATION.
- 10. ALL ANTENNA INSTALLATIONS MUST BE GROUNDED IN ACCORDANCE WITH LOCAL AND NATIONAL CODES.
- 11. FOR FOUNDATION DETAILS, SEE DRAWING A871298.
- 12. ALL BRACKETS ARE TO BE P/N HBUTVRO PER DRAWING D850221.
- 13. THE INTERFACE OF TOWER BRACKETS TO SUPPORTING STRUCTURE IS TO BE DESIGNED "BY OTHERS" AND MUST SUPPORT A MINIMUM HORIZONTAL FORCE OF 815 POUNDS.