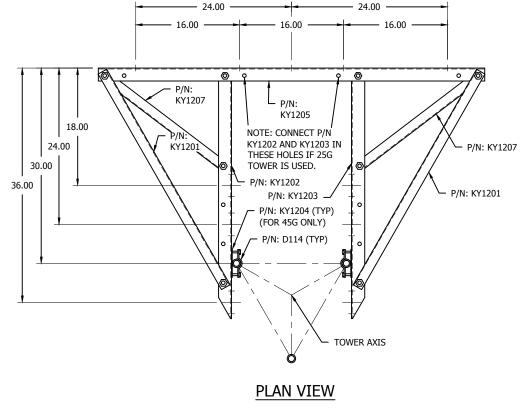

ALL APPLICABLE CODES.

6. ALL SEALANT TO BE SUPPLIED BY OTHERS.

DESIGN NOTE ALL CONNECTIONS OF HOUSE BRACKET TO OF HOUSE BRACKET TO STRUCTURE.

|      |     | HOUSE E   | BRACKET ASSEMBLY - HBUTVRO                |         |
|------|-----|-----------|-------------------------------------------|---------|
| ITEM | QTY | PART NO.  | ITEM DESCRIPTION                          | DWG. NO |
| 1    | 2   | KY1201    | DIAGONAL SUPPORT ANGLE                    | B850392 |
| 2    | 1   | KY1202    | TOWER MOUNTING ANGLE                      | C850523 |
| 3    | 1   | KY1203    | TOWER MOUNTING ANGLE                      | C850523 |
| 4    | 2   | KY1204    | SHIM PLATE (FOR 45G TOWERS ONLY)          | B850395 |
| 5    | 1   | KY1205    | HOUSE ATTACHMENT ANGLE                    | B850525 |
| 6    | 2   | D114      | SADDLE CLAMP                              | B770214 |
| 7    | 4   | 210009GAW | 3/8 X 2" BOLT ASSEMBLY (GRADE 5) W/WASHER | C770404 |
| 8    | 2   | 210018GA  | 1/2 X 1-1/2" BOLT ASSEMBLY                | C770404 |
| 9    | 2   | KY1207    | DIAGONAL SUPPORT ANGLE                    | B850404 |
| 10   | 6   | 210017GA  | 1/2 X 1-1/4 BOLT ASSEMBLY                 | C770404 |

HOUSE BRACKET DETAILS (ORDER ASSEMBLY PART NO. HBUTVRO)

BUILDING ARE TO BE SUPPLIED BY OTHERS. IT MAY BE NECESSARY TO ENGAGE A LOCAL PROFESSIONAL ENGINEER TO DESIGN INTERFACE

| FILE      | Standard-55G                                                                                       | i           |                  |              |
|-----------|----------------------------------------------------------------------------------------------------|-------------|------------------|--------------|
| REV.      | REVISIONS<br>DESCRIPTION                                                                           | DWN         | СНК              | APP          |
| NL .      | REDRAWN INTO AUTOCAD                                                                               | 0111        | Crit             | <i>P</i> u i |
| 1         |                                                                                                    | JDA         | M.F              | HA           |
|           | DATE: Jan/02/2007<br>REMOVED ROOF MOUNTING KIT<br>AND DETAILS                                      |             |                  |              |
| 2         |                                                                                                    | JDA         | JDM              | HA           |
|           | DATE: Jun/11/2007                                                                                  |             |                  |              |
|           |                                                                                                    |             |                  |              |
|           |                                                                                                    |             |                  |              |
|           |                                                                                                    |             |                  |              |
|           |                                                                                                    |             |                  |              |
|           |                                                                                                    |             |                  |              |
|           |                                                                                                    |             |                  |              |
|           |                                                                                                    |             |                  |              |
|           |                                                                                                    |             |                  |              |
|           |                                                                                                    |             |                  |              |
|           |                                                                                                    |             |                  |              |
| D۷        | VG REFERENCE                                                                                       |             |                  |              |
|           |                                                                                                    |             |                  |              |
|           |                                                                                                    |             |                  |              |
|           |                                                                                                    |             |                  |              |
|           |                                                                                                    |             |                  |              |
|           |                                                                                                    |             |                  |              |
|           |                                                                                                    |             |                  |              |
|           |                                                                                                    |             |                  |              |
|           |                                                                                                    |             |                  |              |
|           |                                                                                                    |             |                  |              |
|           |                                                                                                    |             |                  |              |
|           |                                                                                                    |             |                  |              |
|           |                                                                                                    |             |                  |              |
|           |                                                                                                    |             |                  |              |
|           |                                                                                                    |             |                  |              |
|           |                                                                                                    |             |                  |              |
|           |                                                                                                    |             |                  |              |
|           |                                                                                                    |             |                  |              |
|           | KYPHN                                                                                              |             |                  |              |
|           | PRODUCTS                                                                                           |             |                  |              |
|           | 6718 WEST PLANK RO/<br>PEORIA, IL 61604                                                            | 4D          |                  |              |
|           | TOLL FREE 800-727-RO                                                                               |             |                  |              |
| T<br>REPR | HIS DRAWING IS THE PROPERTY OF ROHN<br>ODUCED, COPIED OR TRACED IN WHOLE (<br>OUR WRITTEN CONSENT. | or in pa    | IOT TO           | be<br>Hout   |
|           | OOK WATTEN CONSENT.                                                                                |             |                  |              |
|           | MOUNTING                                                                                           |             |                  |              |
| VRO       | D HOUSE BRKT ASSY 25G,                                                                             | 45G,!       | 55G <sup>-</sup> | ΓWF          |
|           |                                                                                                    |             |                  |              |
| DWI       | N: CHK'D:<br>GPW WDU                                                                               | DATE<br>Mar | :<br>/22/1       | 985          |
| ENG       | 'R:                                                                                                | . 101       | ,, 1             |              |
|           | ROB<br>WING NO:                                                                                    |             | RE               | /:           |
| DIVA      | D850221                                                                                            |             |                  | 2            |
|           |                                                                                                    |             | 1                | -            |