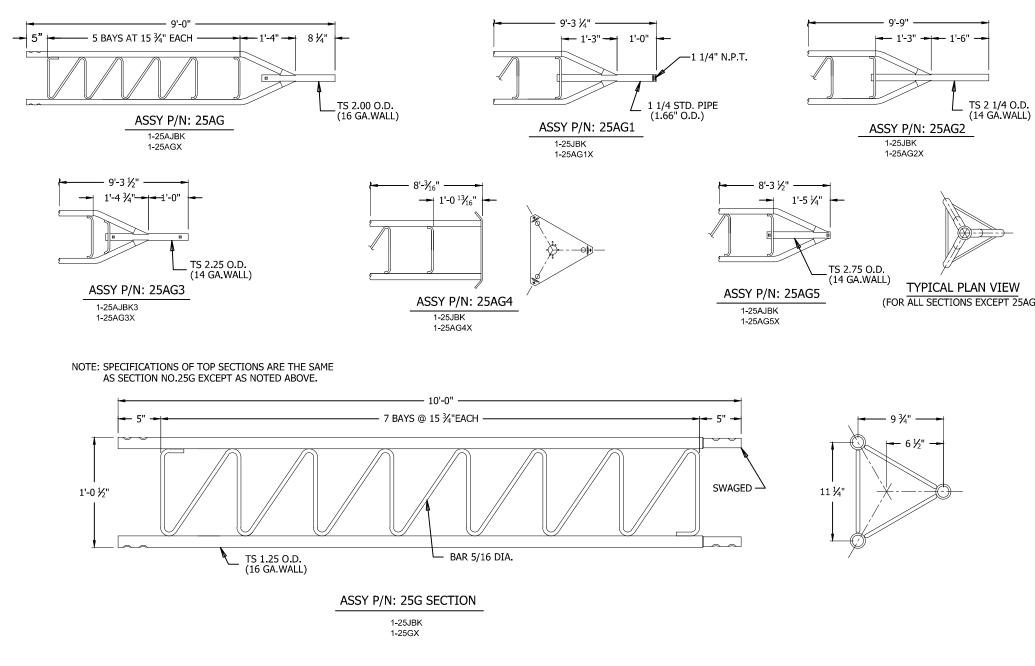

1. TOWER DESIGNS ARE IN ACCORDANCE WITH APPROVED NATIONAL STANDARD ANSI/EIA-222-F.

2. ALL TOWERS MUST HAVE "FIXED BASES". PINNED BASES MUST NOT BE USED.

- 3. DESIGN ASSUMES ONE 5/8" TRANSMISSION LINE ON EACH FACE, (TOTAL = 3), SYMMETRICALLY PLACED.
- 4. ANTENNAS AND MOUNTS ASSUMED SYMMETRICALLY PLACED AT TOWER TOP.
- 5. ALLOWABLE ANTENNA AREAS ASSUME ALL ROUND ANTENNA MEMBERS.
- 6. ALLOWABLE FLAT-PLATE ANTENNA AREAS, BASED ON EIA RS-222-C, MAY BE OBTAINED BY MULTIPLYING AREAS SHOWN BY 0.6.
- 7. DO NOT INSTALL OR DISMANTLE TOWERS WITHIN FALLING DISTANCE OF ELECTRICAL AND/OR TELEPHONE LINES.
- 8. TOWER ERECTION AND DISMANTLING MUST BE DONE BY QUALIFIED AND EXPERIENCED PERSONNEL.
- 9. INSTALL WARNING PLATE (P/N ACWS) IN A HIGHLY VISIBLE LOCATION.
- 10. ALL ANTENNA INSTALLATIONS MUST BE GROUNDED IN ACCORDANCE WITH LOCAL AND NATIONAL CODES.
- 11. FOR FOUNDATION DETAILS, SEE DRAWING A871298.
- 12. ALL BRACKETS ARE TO BE P/N HBUTVRO PER DRAWING D850221.
- 13. THE INTERFACE OF TOWER BRACKETS TO SUPPORTING STRUCTURE IS TO BE DESIGNED "BY OTHERS" AND MUST SUPPORT A MINIMUM HORIZONTAL FORCE OF 815 POUNDS.