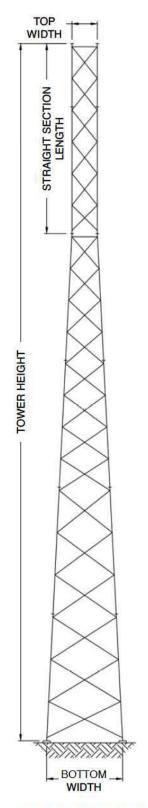

## RT STANDARD SERIES TOWERS TRIANGULAR CROSS SECTIONS

| TOWER<br>HEIGHT<br>(FT) | TOWER<br>KIT<br>P/N | TOP<br>NOMINAL<br>WIDTH | BOTTOM<br>NOMINAL<br>WIDTH | STRAIGHT<br>SECTION<br>LENGTH |
|-------------------------|---------------------|-------------------------|----------------------------|-------------------------------|
| 190                     | RT190L              | 2'-9"                   | 18'-10"                    | 30,                           |
|                         | RT190M              | 2'-9"                   | 18'-11"                    | 30'                           |
|                         | RT190H              | 4'-9"                   | 20'-11"                    | 30'                           |
| 180                     | RT180L              | 2'-9"                   | 16'-10"                    | 40'                           |
|                         | RT180M              | 2'-9"                   | 16'-11"                    | 40'                           |
|                         | RT180H              | 4'-9"                   | 18'-11"                    | 40'                           |
| 170                     | RT170L              | 2'-9"                   | 16'-10"                    | 30'                           |
|                         | RT170M              | 2'-9"                   | 16'-10"                    | 30°                           |
|                         | RT170H              | 4'-9"                   | 18'-11"                    | 30'                           |
| 160                     | RT160L              | 2'-9"                   | 14'-10"                    | 40'                           |
|                         | RT160M              | 2'-9"                   | 14'-10"                    | 40'                           |
|                         | RT160H              | 4'-9"                   | 16'-11"                    | 40'                           |
| 150                     | RT150L              | 2'-9"                   | 14'-10"                    | 30'                           |
|                         | RT150M              | 2'-9"                   | 14'-10"                    | 30                            |
|                         | RT150H              | 4'-9"                   | 16'-11"                    | 30'                           |
| 140                     | RT140L              | 2'-9"                   | 12'-10"                    | 40°                           |
|                         | RT140M              | 2'-9"                   | 12'-10"                    | 40'                           |
|                         | RT140H              | 4'-9"                   | 14'-11"                    | 40'                           |
| 130                     | RT130L              | 2'-9"                   | 12'-9"                     | 30'                           |
|                         | RT130M              | 2'-9"                   | 12'-10"                    | 30'                           |
|                         | RT130H              | 4'-9"                   | 14'-10"                    | 30'                           |
| 120                     | RT120L              | 2'-9"                   | 10'-9"                     | 40*                           |
|                         | RT120M              | 2'-9"                   | 10'-10"                    | 40*                           |
|                         | RT120H              | 4'-9"                   | 12'-10"                    | 40'                           |
| 110                     | RT110L              | 2'-9"                   | 10'-9"                     | 30'                           |
|                         | RT110M              | 2'-9"                   | 10'-10"                    | 30*                           |
|                         | RT110H              | 4'-9"                   | 12'-10"                    | 30'                           |
| 100                     | RT100L              | 2'-9"                   | 8'-9"                      | 40'                           |
|                         | RT100M              | 2'-9"                   | 8'-10"                     | 40'                           |
|                         | RT100H              | 4'-9"                   | 10'-10"                    | 40°                           |

## **ELEVATION VIEW**

N.T.S