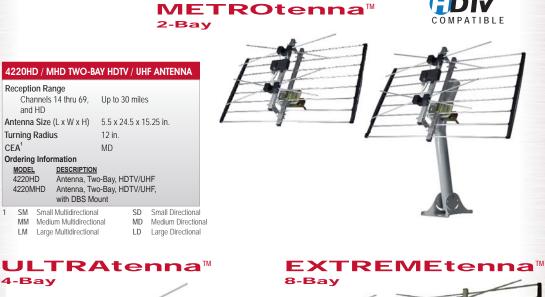

## 4221HD MULTI-BAY HDTV / UHF ANTENNA

| Reception Range<br>Channels 14 thru 69,<br>and HD | Up to 45 miles      |
|---------------------------------------------------|---------------------|
| Antenna Size (L x W x H)                          | 5.5 x 24.5 x 33 in. |
| Turning Radius                                    | 12.25 in.           |
| CEA <sup>1</sup>                                  | LD                  |

|           | -  | $\leq 1$ |   |
|-----------|----|----------|---|
|           | ~  |          |   |
|           |    |          | ~ |
|           | 44 |          |   |
| 4228HD MU |    |          |   |

| Reception Range          |         |
|--------------------------|---------|
| Channels 7 thru 69,      | Up to   |
| and HD                   |         |
| Antenna Size (L x W x H) | 5 x 49  |
| urning Radius            | 24.5 ir |
| CEA <sup>1</sup>         | LD      |
|                          |         |

| Up to 60 miles              |  |
|-----------------------------|--|
| 5 x 49 x 33 in.<br>24.5 in. |  |
| LD                          |  |

| DISCONTINUING ANTENNAS |                                       | ALTERNATIVE | ALTERNATIVE ANTENNAS                 |  |
|------------------------|---------------------------------------|-------------|--------------------------------------|--|
| CM-4220                | UHF/HDTV 2-Bay Antenna                | CM-4220HD   | HDTV/UHF Grid Style Antenna          |  |
| CM-4220M               | UHF/HDTV 2 Bay Antenna w/ Mount       | CM-4220MHD  | HDTV/UHF Grid Style Antenna w/ Mount |  |
| CM-4221                | HDTV/UHF 4-Bay Antenna, 16 Element    | CM-4221     | HDTV/UHF 4-Bay Grid Style Antenna    |  |
| CM-4228                | HDTV/UHF Mult-Bay Antenna, 32 Element | CM-4228     | HDTV/UHF 8-Bay Grid Style Antenna    |  |