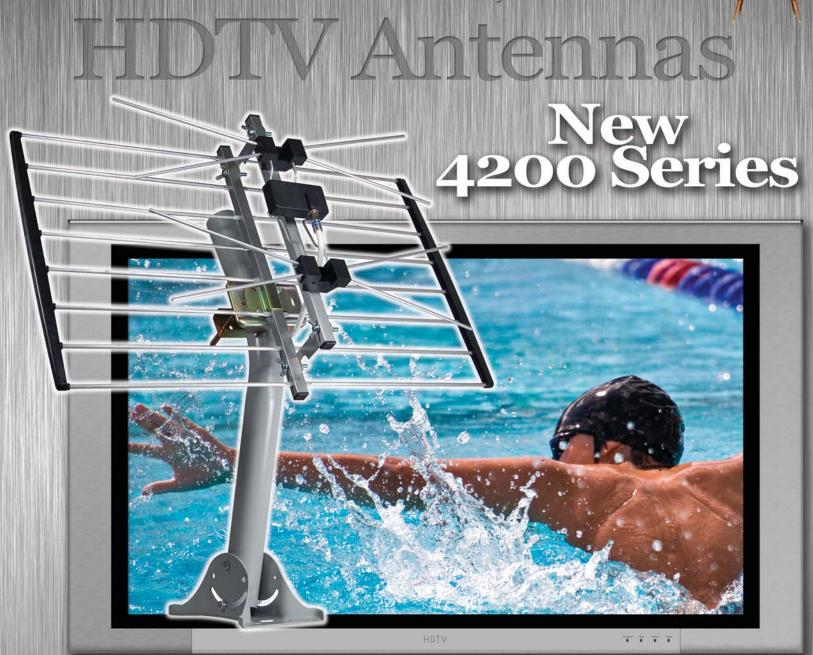

## Modern & slim

Designed & tested for high quality digital reception

il

Reception ranges up to 60 miles

Get the Clearest Picture and Sound™

## MODELS 4220HD / 4220MHD, 4221HD, and 4228HD **HD / UHF ANTENNAS 3 Year Warranty**

- Designed and tested for high quality HDTV digital and UHF reception
- Easy installation Unfold, mount, and connect
- Long lasting, durable design:
  - Heavy duty aluminum elements
  - UV stabilized plastics

1

- 75 Ohm PC balun built into antenna
- Easily mounts to a traditional antenna mast (sold separately)
- Rooftop, eave, or wall mountable
- Transparent design
- 3 year limited warranty