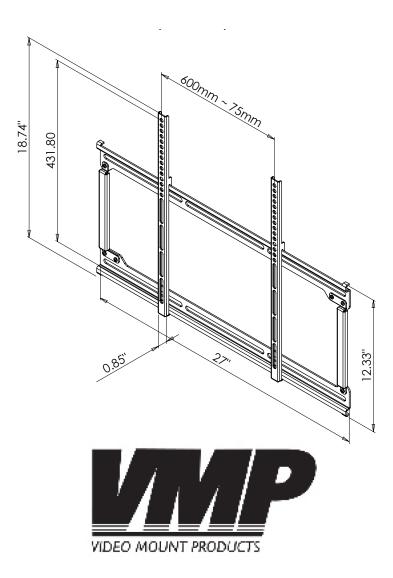

## **Product Features:**

Holds most 32" - 52" flat panels

Maximum flat panel hole pattern – 640mm x 430mm

Distance from wall to back of the flat panel – 0.85"

Load capacity - 150 lbs

Black powder coat finish

## **Product Specifications:**

(for Architects & Engineers)

The wall flush mount for 32" to 52" flat panel displays shall be the Video Mount Products (VMP) FP-XMF. The mount shall be designed to attach to at least 2 studs up to 24" apart or other suitable support surface. The mount shall be primarily composed of formed steel and shall incorporate arc welds and security screws. The mount shall be capable of adjusting to accommodate a wide variety of flat panels ranging in size from 32" to 52" and not necessarily be model specific. The adjustable mounting rails shall be capable of accommodating a maximum hole pattern of 640 mm wide and 430 mm tall. The load capacity shall be 150 lbs.