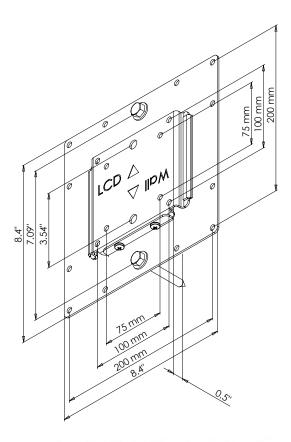

## **Product Features:**

Accommodates flat panels with 75, 100, 200 and 100 x 200mm VESA standards

Holds most 10" - 30" flat panels

Quick connect/disconnect design

Distance from wall to back of the flat panel – 0.5"

## **Product Specifications:**

(for Architects & Engineers)

The wall flush mount for the small flat panel display shall be the Video Mount Products (VMP) FP-SFB. The mount shall be constructed primarily of formed steel. The mount shall include security screws to secure the plates together. The mount shall be a universal style mount capable of supporting all 10" – 30" flat panels that incorporate 75, 100, 200 or 100x200 VESA standards and not necessarily be model specific. The load capacity shall be 50 lbs.