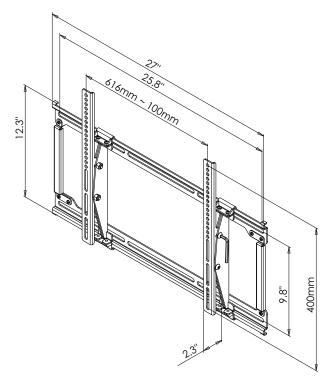

## **Product Features:**

Holds 32" – 52" flat panels

Maximum flat panel hole pattern – 616mm x 400mm

Adjustable tilt -5° to +15°

Distance from wall to back of the flat panel – 2.3"

Load capacity - 120 lbs

Silver powder coat finish

## **Product Specifications:**

(for Architects & Engineers)

The wall flush with tilt mount for the extra medium flat panel display shall be the Video Mount Products (VMP) model FP-XMFT. The mount shall be designed to attach to at least 2 studs up to 24" apart or other suitable support surface. The mount shall be primarily composed of formed steel and shall incorporate arc welds and security screws. The mount shall be a universal style mount capable of mounting to all 32" – 52" flat panels. The tilt rails shall be capable of accommodating a maximum hole pattern of 616 mm wide and 400 mm tall. The mount shall be capable of tilting from -5° to +15°. The load capacity shall be 120 lbs.