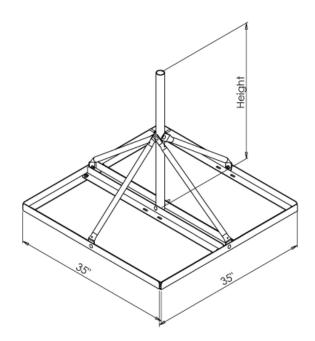

| Model  | Mast Height |
|--------|-------------|
| FRM125 | 60''        |
| FRM166 | 30"         |
| FRM200 | 30"         |
| FRM238 | 30"         |

## **Product Features:**

These non-penetrating roof mounts are constructed of steel and use standard concrete blocks to anchor. For use with DBS, antenna, and satellite internet systems.

FRM-125 60" mast with 1.25" O.D.

FRM-166 30" mast with 1.25" O.D.

FRM-200 30" mast with 1.25" O.D.

FRM-238 30" mast with 1.25" O.D.