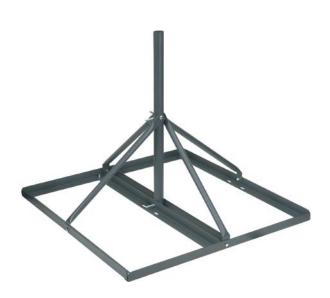

## NON-PENETRATING ROOF MOUNTS

## **Product Features:**

These non-penetrating roof mounts are constructed of steel and use standard concrete blocks to anchor. For use with DBS, antenna, and satellite internet systems.

FRM-125 60" mast with 1.25" O.D.

FRM-166 30" mast with 1.25" O.D.

FRM-200 30" mast with 1.25" O.D.

FRM-238 30" mast with 1.25" O.D.