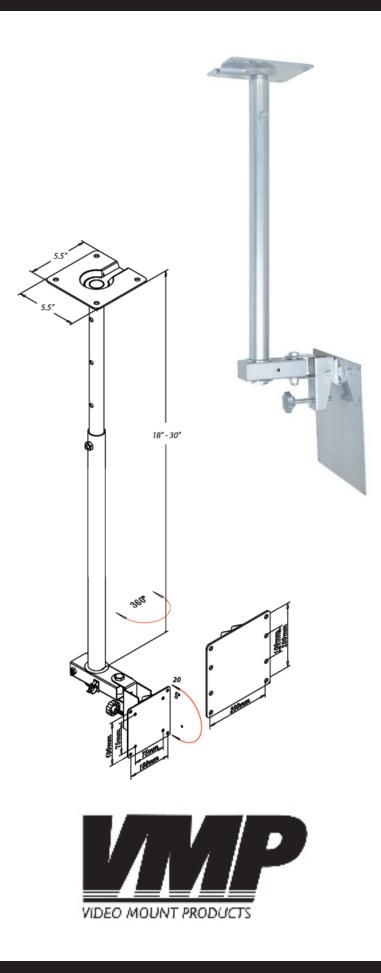

## LCD-2537C universal mid-size LCD ceiling wall mount

## **Product Features:**

holds most 25" to 37" LCD Monitors

mast telescopes 18" to 30" from ceiling

accommodates monitors with 75, 100, 200 and 100 x 200 mm VESA standards

rotates 360° (ceiling) and has adjustable -5° to +30° tilt

rotates 240° at the monitor

includes clip based cable management system

load capacity - 75 lbs

silver powder coat finish

also available in black scratch resistant finish (LCD-2537CB)

## Product Specifications: (for Architects & Engineers)

The ceiling mount for the LCD display shall be the Video Mount Products (VMP) model LCD-2537C. The mount shall be constructed primarily of tubular steel and shall incorporate nylon filled nuts and arc welds. The mount shall be a universal style mount capable of mounting to all 25" - 37" monitors that incorporate VESA 75, 100, 100x200, or 200 standard hole patterns and not necessarily model be specific. The mount shall include one plate with VESA 75mm and 100mm and another plate with VESA 100x200mm and 200mm hole patterns. The mount shall include a cable management system. The mount shall include a telescoping mast that adjusts from 18" to 30" from the ceiling. The mount must allow for adjustable tilt from -5° to 30° and must swivel 360°. The load capacity shall be 75 lbs.