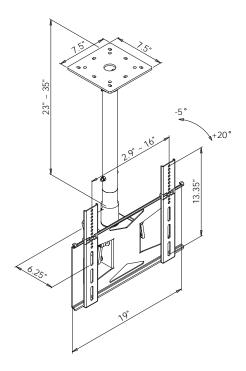

## **Product Features:**

Holds most 27" - 42" flat panels

Maximum flat hole pattern - 410mm x 340

Mast telescopes 23" - 35" from ceiling

Rotates 360° / Adjustable -5° to +20° tilt

Cable management through the center of the mast

## **Product Specifications:**

(for Architects & Engineers)

The ceiling mount for mid-sized flat panels shall be the Video Mount Products (VMP) LCD-MID-C. The mount shall primarily be constructed of formed steel and shall incorporate arc welds and spot welds. The mount shall be capable of adjusting to accommodate a wide variety of flat panels ranging in size from 27" to 42" and not necessarily be model specific. The adjustable mounting rails shall be capable of accommodating a maximum hole pattern of 410 mm wide and 340 mm tall. The mount shall be capable allowing a tilt ranging from -5° to +15° and allow for a 360° swivel. The load capacity shall be 100 lbs.