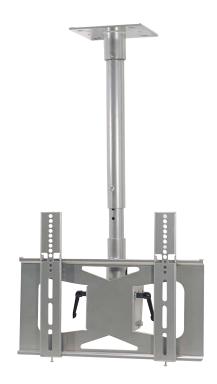

## LCD-MID-C

Mid-Size Flat Panel Ceiling Mount

## **Product Features:**

Holds most 27" - 42" flat panels

Maximum flat hole pattern - 410mm x 340

Mast telescopes 23" - 35" from ceiling

Rotates 360° / Adjustable -5° to +20° tilt

Cable management through the center of the mast

Load capacity - 100 lbs

Silver powder coat finish

Also available in black finish (LCD-MID-CB)