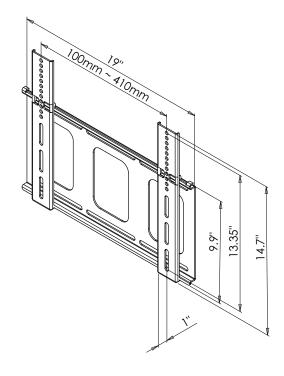

## **Product Features:**

Holds most 27" - 42" flat panels

Mounting rails adjust to accommodate flat panels with mounting holes up to VESA 410 x 340

Distance from wall to back of panel - 1"

Accommodates double gang box

## **Product Specifications:**

(for Architects & Engineers)

The wall flush mount for the mid-size flat panel display shall be the Video Mount Products (VMP) model LCD-MID-F. The mount shall be designed to attach to 2 studs up to 16" apart or other suitable support surface. The mount shall be primarily constructed of formed steel and shall include spot welds. The mount shall be a universal style mount capable of adjusting to the dimensions of a variety of popular 27" to 42" flat panel displays and not necessarily be model specific. The adjustable mounting brackets shall be able to accommodate a maximum hole pattern of 410mm left to right and 340mm vertically. The load capacity shall be 100 lbs.