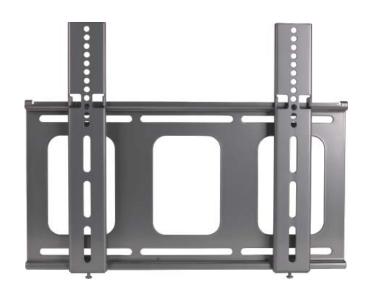

## LCD-MID-F

Mid-Size Flat Panel Flush Mount

## **Product Features:**

Holds most 27" - 42" flat panels

Mounting rails adjust to accommodate flat panels with mounting holes up to VESA 410 x 340

Distance from wall to back of panel - 1"

Accommodates double gang box

Load capacity - 100 lbs

Silver powder coat finish

Also available in black finish (LCD-MID-FB)