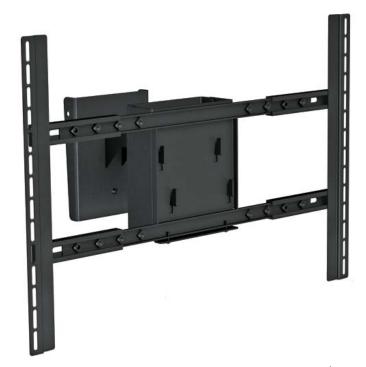

## **Product Features:**

Holds most 37" - 70" flat panels

Adapts PDS-LCB (sold separately) to accommodate 2 flat panels

Maximum flat panel hole pattern – 860mm x 500mm

Adjustable 0° – 15° tilt

PDS-LCB and PDS-LCM2B combined load capacity - 360 lbs

## **Product Specifications:**

(for Architects & Engineers)

The adaptor which will allow two ceiling mounted large flat panels shall be the Video Mount Products (VMP) PDS-LCM2B. The adaptor shall be used in conjunction with the Video Mount Products (VMP) PDS-LCB to mount two flat panels to the ceiling or other suitable support surface. The adaptor shall be primarily constructed of formed steel and shall incorporate arc welds and nylon filled nuts. The mount shall be capable of supporting two flat panels ranging in size from 37" to 70" when combined with the PDS-LCB. The combined load capacity of the combined PDS-LCB and PDS-LCM2B shall be 360 lbs.