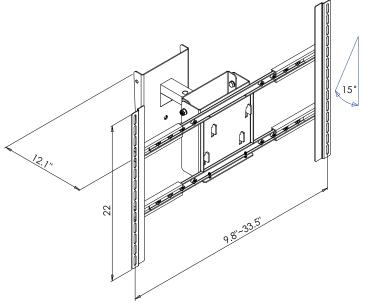

## **Product Features:**

Holds most 37" - 70" flat panels

Adapts PDS-LCB (sold separately) to accommodate 2 flat panels

Maximum flat panel hole pattern – 860mm x 500mm

Adjustable 0° – 15° tilt

PDS-LCB and PDS-LCM2B combined load capacity - 360 lbs

## **Product Specifications:**

(for Architects & Engineers)

The adaptor which will allow two ceiling mounted large flat panels shall be the Video Mount Products (VMP) PDS-LCM2B. The adaptor shall be used in conjunction with the Video Mount Products (VMP) PDS-LCB to mount two flat panels to the ceiling or other suitable support surface. The adaptor shall be primarily constructed of formed steel and shall incorporate arc welds and nylon filled nuts. The mount shall be capable of supporting two flat panels ranging in size from 37" to 70" when combined with the PDS-LCB. The combined load capacity of the combined PDS-LCB and PDS-LCM2B shall be 360 lbs.