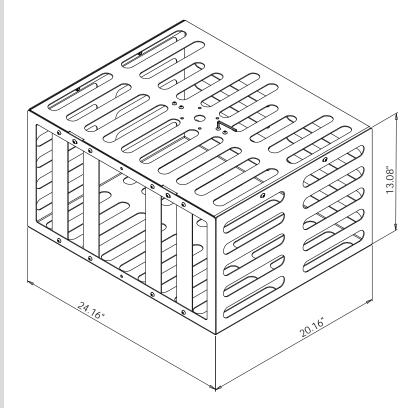

## **Product Features:**

Inner dimensions - 24"W x 20"D x 13"H

Lift off lid for installation & easy access hinge for maintenance

Utilizes tamper resistant screws (included)

Adjustable front security bars for lens placement

## **Product Specifications:**

(for Architects & Engineers)

The projector enclosure for projectors shall be the Video Mount Products (VMP) model PMC-L. The projector enclosure shall be primarily constructed of formed steel and shall incorporate arc welds. The enclosure shall be designed to work with the VMP projectors mounts PM-1, PM-3B, PM-LPB and PM-LPMB. All hardware included with the PMC-S shall be security hardware and the front security bars shall be moveable to accommodate the lens position. The bottom of the enclosure shall be removable from the top for installation while still having the capability to remain hinged if desired for simple maintenance. The dimensions of the enclosure shall be 24"W x 20"D x 13"H.