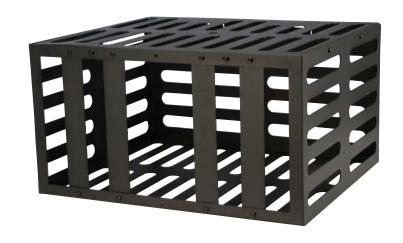

## **Product Features:**

Inner dimensions - 24"W x 20"D x 13"H

Lift off lid for installation & easy access hinge for maintenance

Utilizes tamper resistant screws (included)

Adjustable front security bars for lens placement

Accommodates the PM-1, PM-3B, PM-LPB and PM-LPMB

Black powder coat finish