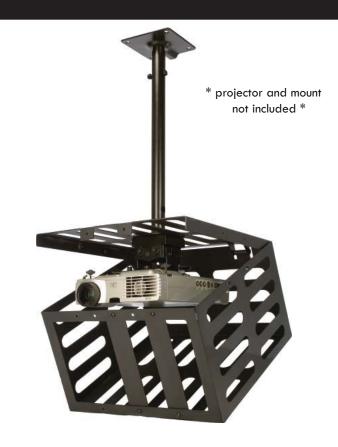

## PMC-S Small Projector Enclosure

## **Product Features:**

Inner dimensions - 16"W x 16"D x 10"H

Lift off lid for installation & easy access hinge for maintenance

Utilizes tamper resistant screws (included)

Adjustable front security bars for lens placement

Accommodates the PM-2, PM-3B, PM-LPB and PM-LPMB

Black powder coat finish