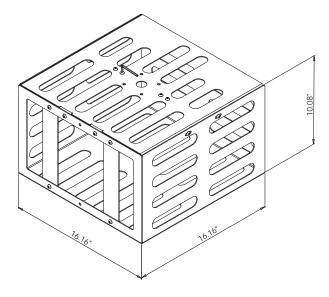

## **Product Features:**

Inner dimensions - 16"W x 16"D x 10"H

Lift off lid for installation & easy access hinge for maintenance

Utilizes tamper resistant screws (included)

Adjustable front security bars for lens placement

## **Product Specifications:**

(for Architects & Engineers)

The projector enclosure for projectors shall be the Video Mount Products (VMP) model PMC-S. The projector enclosure shall be primarily constructed of formed steel and shall incorporate arc welds. The enclosure shall be designed to work with the VMP projectors mounts PM-2, PM-3B, PM-LPB and PM-LPMB. All hardware included with the PMC-S shall be security hardware and the front security bars shall be moveable to accommodate the lens position. The bottom of the enclosure shall be removable from the top for installation while still having the capability to remain hinged if desired for simple maintenance. The dimensions of the enclosure shall be 16"W x 16"D x 10"H.